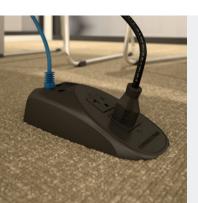

# FREEDOM

DRILLING

The Connectrac® Under-Carpet Wireway is the lowest, sleekest profile we have ever designed. The low profile allows any carpet tile to be laid over the product, making it virtually invisible. This factor will take cable management out of sight and out of mind, blending in seamlessly with any application design. With carpeting completely covering the wireway, users can enjoy wireless aesthetics in their workspaces without core drilling or trenching. The Under-Carpet Wireways are ideal for conference rooms, lecterns, lounge seating areas, reception desks and more, elegantly accommodating power and data/AV cabling. Under-Carpet Wireways are only available in the new 2.7 size.

### 2.7 UNDER-CARPET WIREWAY

- + Subtle and invisible beneath carpet tile
- + Provides either one duplex or one quad receptacle
- + Accommodates up to 4 CAT 6 cables
- + Perfect for conference rooms, lecterns, lounge areas and more