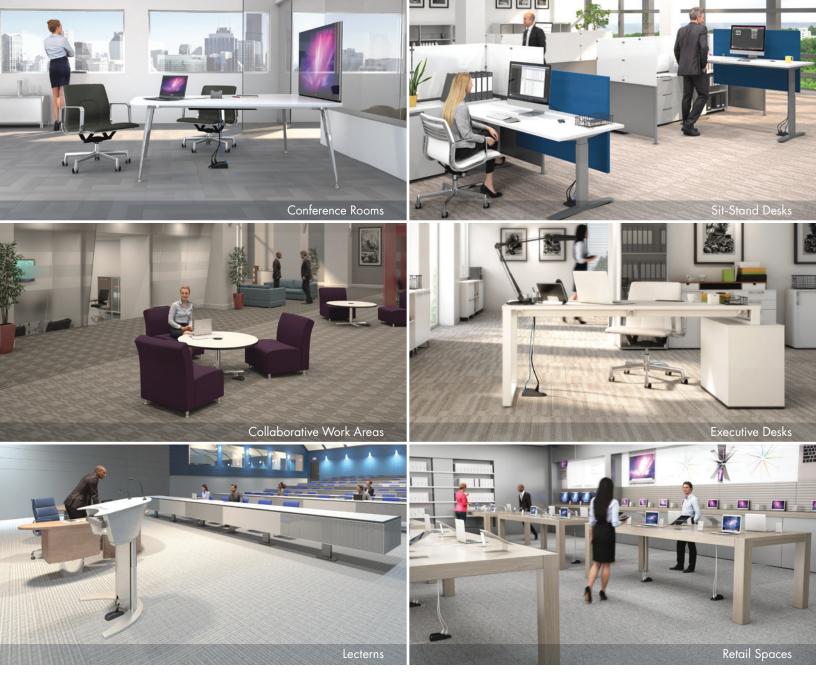

# FREEDOM

DRILLING

The Connectrac® Under-Carpet Wireway is the lowest, sleekest profile we have ever designed. The low profile allows any carpet tile to be laid over the product, making it virtually invisible. This factor will take cable management out of sight and out of mind, blending in seamlessly with any application design. With carpeting completely covering the wireway, users can enjoy wireless aesthetics in their workspaces without core drilling or trenching. The Under-Carpet Wireways are ideal for conference rooms, lecterns, lounge seating areas, reception desks and more, elegantly accommodating power and data/AV cabling. Under-Carpet Wireways are only available in the new 2.7 size.

The Connectrac<sup>®</sup> In-Carpet Wireway offers discreet and elegant power and technology cable management in open interior spaces of all kinds. It combines an extruded aluminum central wireway flanked by ultra-low sloping floor transition ramps. The accessible wireway top cap makes adding or changing cabling a snap. Extremely durable and flexible, the In-Carpet Wireway complies with the ADA and offers a multitude of power alternatives and telecom capabilities. Connectrac is the best solution for open space connectivity when aesthetics, flexibility, and value are important. The In-Carpet Wireway is available in both the 2.7 and 3.7 sizes.

# ON-FLOOR WIREWAY

The Connectrac® On-Floor Wireway systems install directly on top of any type of flooring, including tile, concrete, wood, or carpet. They can be used for virtually any type of interior application, including conference rooms, kiosks, lecterns, training rooms, workstations and much more. Extremely durable and low profile, these wireways offer a wide array of power/AV/telecom cable management options. Connectrac On-Floor Wireways lead the industry in both ease of installation and capacity for telecom/AV cables. They are the best wireway solution when speed of installation, flexibility, and value are critical. The On-Floor Wireway is available in both the 2.7 and 3.7 sizes.