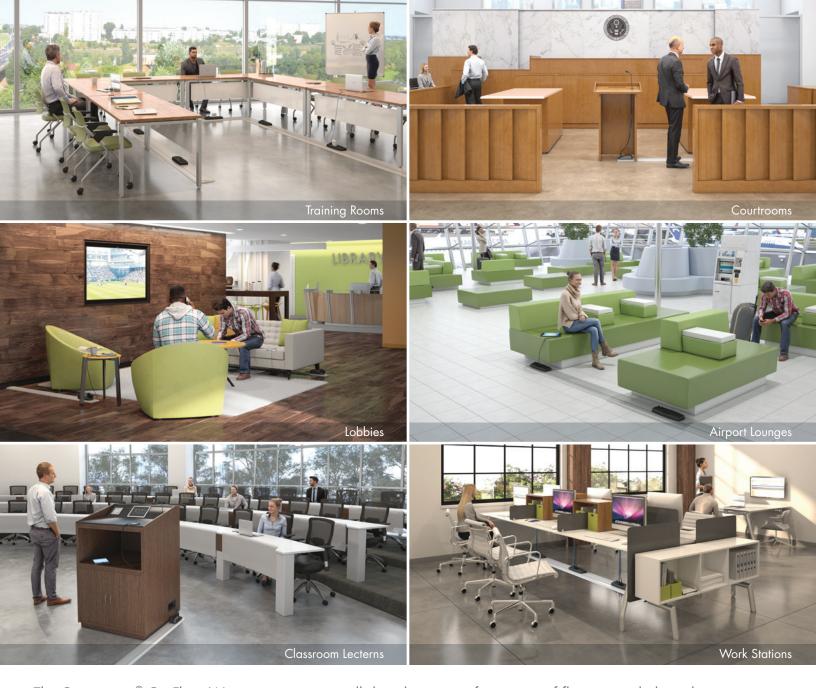

# FREEDOM

DRILLING

The Connectrac® Under-Carpet Wireway is the lowest, sleekest profile we have ever designed. The low profile allows any carpet tile to be laid over the product, making it virtually invisible. This factor will take cable management out of sight and out of mind, blending in seamlessly with any application design. With carpeting completely covering the wireway, users can enjoy wireless aesthetics in their workspaces without core drilling or trenching. The Under-Carpet Wireways are ideal for conference rooms, lecterns, lounge seating areas, reception desks and more, elegantly accommodating power and data/AV cabling. Under-Carpet Wireways are only available in the new 2.7 size.

The Connectrac<sup>®</sup> In-Carpet Wireway offers discreet and elegant power and technology cable management in open interior spaces of all kinds. It combines an extruded aluminum central wireway flanked by ultra-low sloping floor transition ramps. The accessible wireway top cap makes adding or changing cabling a snap. Extremely durable and flexible, the In-Carpet Wireway complies with the ADA and offers a multitude of power alternatives and telecom capabilities. Connectrac is the best solution for open space connectivity when aesthetics, flexibility, and value are important. The In-Carpet Wireway is available in both the 2.7 and 3.7 sizes.

# ON-FLOOR WIREWAY

The Connectrac® On-Floor Wireway systems install directly on top of any type of flooring, including tile, concrete, wood, or carpet. They can be used for virtually any type of interior application, including conference rooms, kiosks, lecterns, training rooms, workstations and much more. Extremely durable and low profile, these wireways offer a wide array of power/AV/telecom cable management options. Connectrac On-Floor Wireways lead the industry in both ease of installation and capacity for telecom/AV cables. They are the best wireway solution when speed of installation, flexibility, and value are critical. The On-Floor Wireway is available in both the 2.7 and 3.7 sizes.