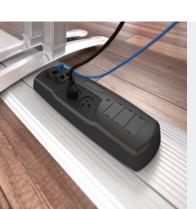

**2.7 Duplex Receptacle** is a 3-wire, single-circuit device designed to be mounted in any Connectrac 2.7 Wireway, including the Under-Carpet, On-Floor, and In-Carpet options. This compact device provides two electrical receptacles and accommodates up to four telecom ports.

**3.7 Modular Duplex Receptacle** is a popular power option. It includes a black ABS plastic cover and two modular data openings. Multiple receptacle units can be positioned along the wireway using modular jumper and power infeed cables.