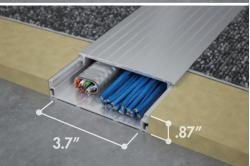

### 3.7 IN-CARPET WIREWAY

- + Integrates with carpet and provides removable wireway cap
- + Provides any number of receptacles or monuments for workstations
- + Up to 8-wire, 4-circuit power
- + Accommodates up to 16 CAT 6 cables
- + Perfect for workstations, benching systems, training rooms and more

### 3.7 ON-FLOOR WIREWAY

- + Installs on top of any type of flooring—simple and flexible
- + Provides any number of receptacles or monuments for workstations
- + Up to 8-wire, 4-circuit power
- + Accommodates up to 16 CAT 6 cables
- + Perfect for fitness centers, training rooms, workstations and more