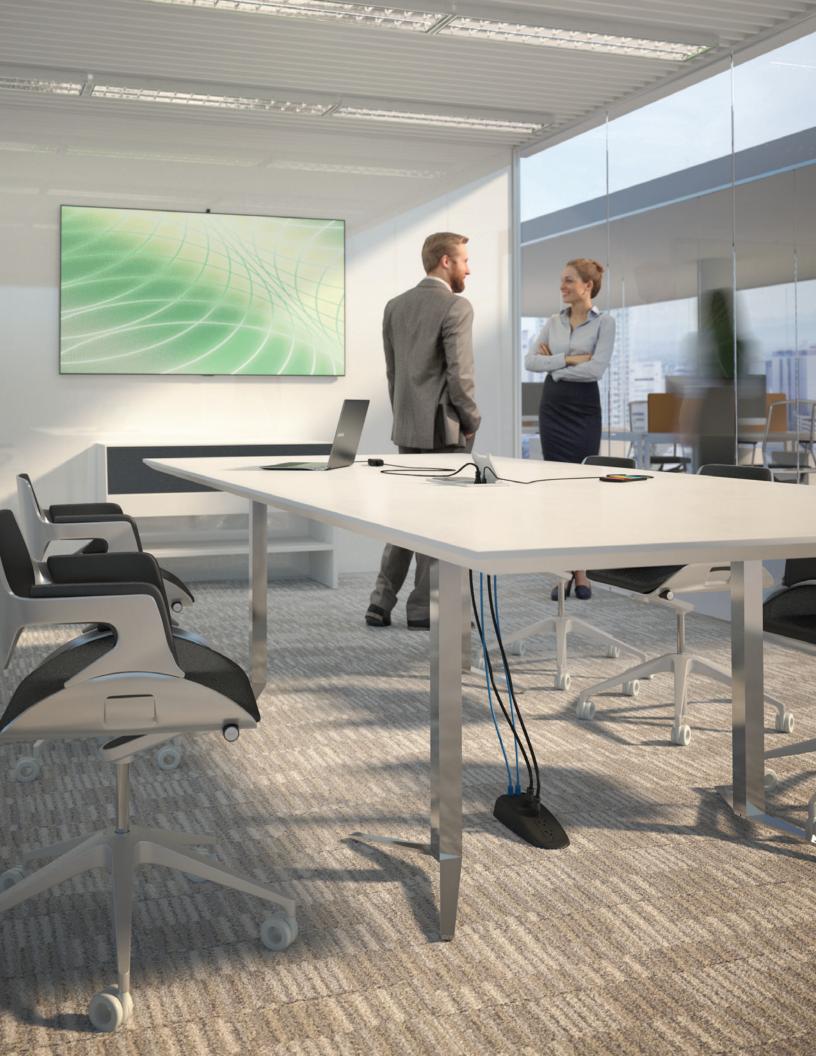

# FREEDOM

DRILLING

The Connectrac® Under-Carpet Wireway is the lowest, sleekest profile we have ever designed. The low profile allows any carpet tile to be laid over the product, making it virtually invisible. This factor will take cable management out of sight and out of mind, blending in seamlessly with any application design. With carpeting completely covering the wireway, users can enjoy wireless aesthetics in their workspaces without core drilling or trenching. The Under-Carpet Wireways are ideal for conference rooms, lecterns, lounge seating areas, reception desks and more, elegantly accommodating power and data/AV cabling. Under-Carpet Wireways are only available in the new 2.7 size.

### 2.7 UNDER-CARPET WIREWAY

- + Subtle and invisible beneath carpet tile
- + Provides either one duplex or one quad receptacle
- + Accommodates up to 4 CAT 6 cables
- + Perfect for conference rooms, lecterns, lounge areas and more