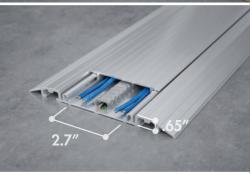

The Connectrac<sup>®</sup> In-Carpet Wireway offers discreet and elegant power and technology cable management in open interior spaces of all kinds. It combines an extruded aluminum central wireway flanked by ultra-low sloping floor transition ramps. The accessible wireway top cap makes adding or changing cabling a snap. Extremely durable and flexible, the In-Carpet Wireway complies with the ADA and offers a multitude of power alternatives and telecom capabilities. Connectrac is the best solution for open space connectivity when aesthetics, flexibility, and value are important. The In-Carpet Wireway is available in both the 2.7 and 3.7 sizes.

### 2.7 IN-CARPET WIREWAY

- + Integrates with carpet and provides removable wireway cap
- + Provides either one duplex or one quad receptacle
- + Accommodates up to 4 CAT 6 cables
- + Perfect for conference rooms, lecterns, kiosks and more

### 2.7 ON-FLOOR WIREWAY

- + Installs on top of any type of flooring-simple and flexible
- + Provides either one duplex or one quad receptacle
- + Accommodates up to 4 CAT 6 cables
- + Perfect for conference rooms, desks, lecterns and more