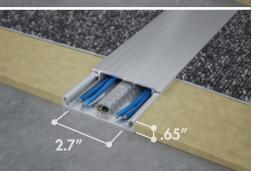

# FREEDOM

DRILLING

The Connectrac® Under-Carpet Wireway is the lowest, sleekest profile we have ever designed. The low profile allows any carpet tile to be laid over the product, making it virtually invisible. This factor will take cable management out of sight and out of mind, blending in seamlessly with any application design. With carpeting completely covering the wireway, users can enjoy wireless aesthetics in their workspaces without core drilling or trenching. The Under-Carpet Wireways are ideal for conference rooms, lecterns, lounge seating areas, reception desks and more, elegantly accommodating power and data/AV cabling. Under-Carpet Wireways are only available in the new 2.7 size.

### 2.7 UNDER-CARPET WIREWAY

- + Subtle and invisible beneath carpet tile
- + Provides either one duplex or one quad receptacle
- + Accommodates up to 4 CAT 6 cables
- + Perfect for conference rooms, lecterns, lounge areas and more