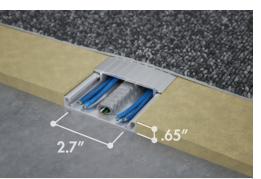

The Connectrac<sup>®</sup> In-Carpet Wireway offers discreet and elegant power and technology cable management in open interior spaces of all kinds. It combines an extruded aluminum central wireway flanked by ultra-low sloping floor transition ramps. The accessible wireway top cap makes adding or changing cabling a snap. Extremely durable and flexible, the In-Carpet Wireway complies with the ADA and offers a multitude of power alternatives and telecom capabilities. Connectrac is the best solution for open space connectivity when aesthetics, flexibility, and value are important. The In-Carpet Wireway is available in both the 2.7 and 3.7 sizes.

### 2.7 IN-CARPET WIREWAY

- + Integrates with carpet and provides removable wireway cap
- + Provides either one duplex or one quad receptacle
- + Accommodates up to 4 CAT 6 cables
- + Perfect for conference rooms, lecterns, kiosks and more