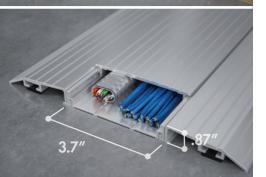

### 3.7 IN-CARPET WIREWAY

- + Integrates with carpet and provides removable wireway cap
- + Provides any number of receptacles or monuments for workstations
- + Up to 8-wire, 4-circuit power
- + Accommodates up to 16 CAT 6 cables
- + Perfect for workstations, benching systems, training rooms and more

### 3.7 ON-FLOOR WIREWAY

- + Installs on top of any type of flooring—simple and flexible
- + Provides any number of receptacles or monuments for workstations
- + Up to 8-wire, 4-circuit power
- + Accommodates up to 16 CAT 6 cables
- + Perfect for fitness centers, training rooms, workstations and more