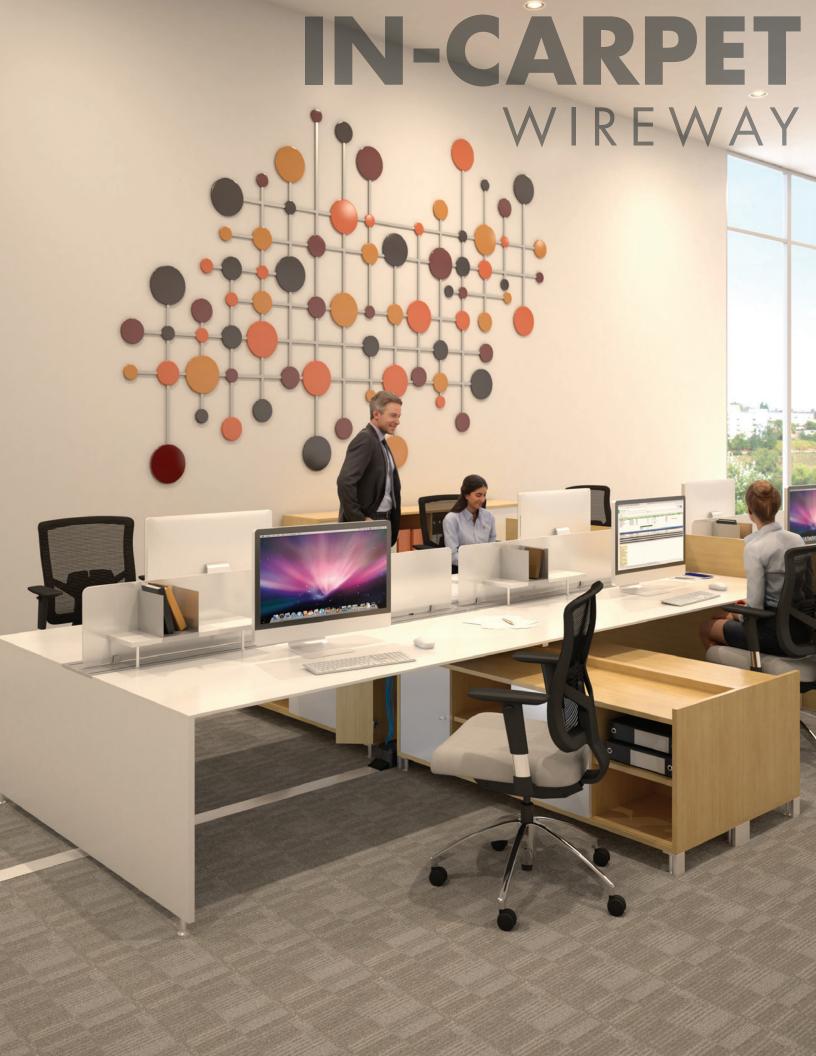

The Connectrac<sup>®</sup> In-Carpet Wireway offers discreet and elegant power and technology cable management in open interior spaces of all kinds. It combines an extruded aluminum central wireway flanked by ultra-low sloping floor transition ramps. The accessible wireway top cap makes adding or changing cabling a snap. Extremely durable and flexible, the In-Carpet Wireway complies with the ADA and offers a multitude of power alternatives and telecom capabilities. Connectrac is the best solution for open space connectivity when aesthetics, flexibility, and value are important. The In-Carpet Wireway is available in both the 2.7 and 3.7 sizes.

### 3.7 IN-CARPET WIREWAY

- + Integrates with carpet and provides removable wireway cap
- + Provides any number of receptacles or monuments for workstations
- + Up to 8-wire, 4-circuit power
- + Accommodates up to 16 CAT 6 cables
- + Perfect for workstations, benching systems, training rooms and more