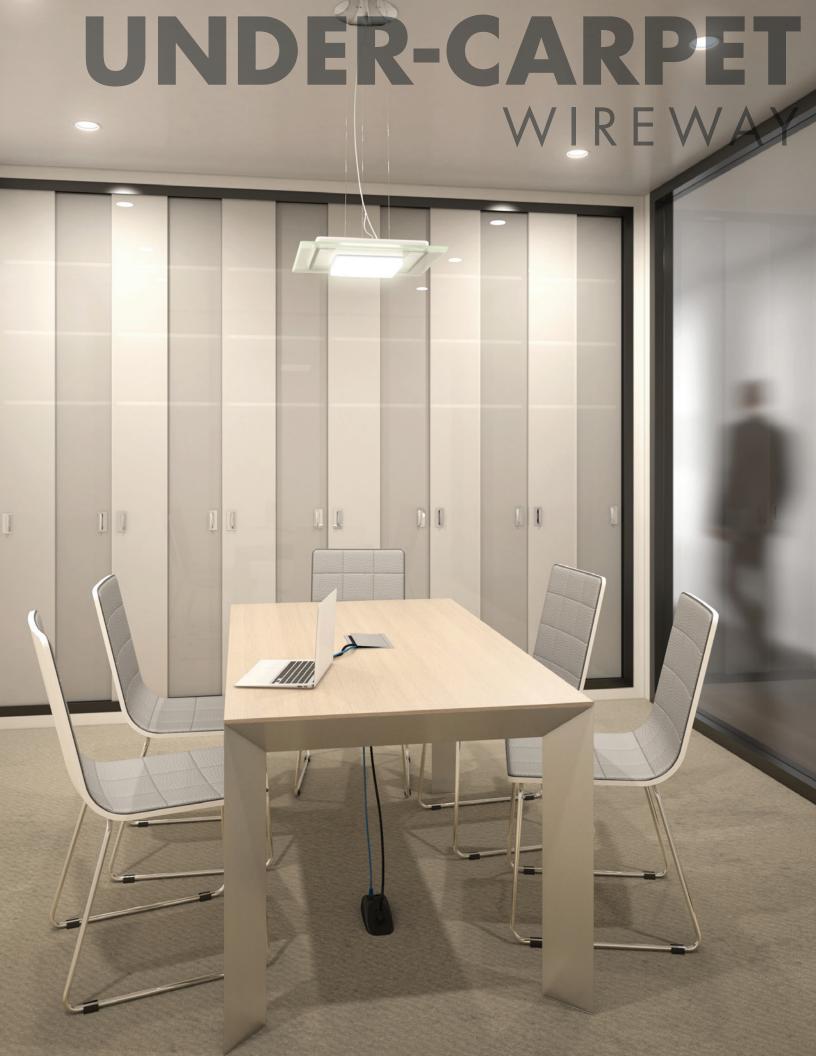

# FREEDOM

DRILLING

The Connectrac® Under-Carpet Wireway is the lowest, sleekest profile we have ever designed. The low profile allows any carpet tile to be laid over the product, making it virtually invisible. This factor will take cable management out of sight and out of mind, blending in seamlessly with any application design. With carpeting completely covering the wireway, users can enjoy wireless aesthetics in their workspaces without core drilling or trenching. The Under-Carpet Wireways are ideal for conference rooms, lecterns, lounge seating areas, reception desks and more, elegantly accommodating power and data/AV cabling. Under-Carpet Wireways are only available in the new 2.7 size.

### 2.7 UNDER-CARPET WIREWAY

- + Subtle and invisible beneath carpet tile
- + Provides either one duplex or one quad receptacle
- + Accommodates up to 4 CAT 6 cables
- + Perfect for conference rooms, lecterns, lounge areas and more