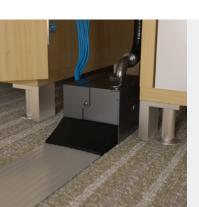

The Connectrac<sup>®</sup> In-Carpet Wireway offers discreet and elegant power and technology cable management in open interior spaces of all kinds. It combines an extruded aluminum central wireway flanked by ultra-low sloping floor transition ramps. The accessible wireway top cap makes adding or changing cabling a snap. Extremely durable and flexible, the In-Carpet Wireway complies with the ADA and offers a multitude of power alternatives and telecom capabilities. Connectrac is the best solution for open space connectivity when aesthetics, flexibility, and value are important. The In-Carpet Wireway is available in both the 2.7 and 3.7 sizes.

### 2.7 IN-CARPET WIREWAY

- + Integrates with carpet and provides removable wireway cap
- + Provides either one duplex or one quad receptacle
- + Accommodates up to 4 CAT 6 cables
- + Perfect for conference rooms, lecterns, kiosks and more