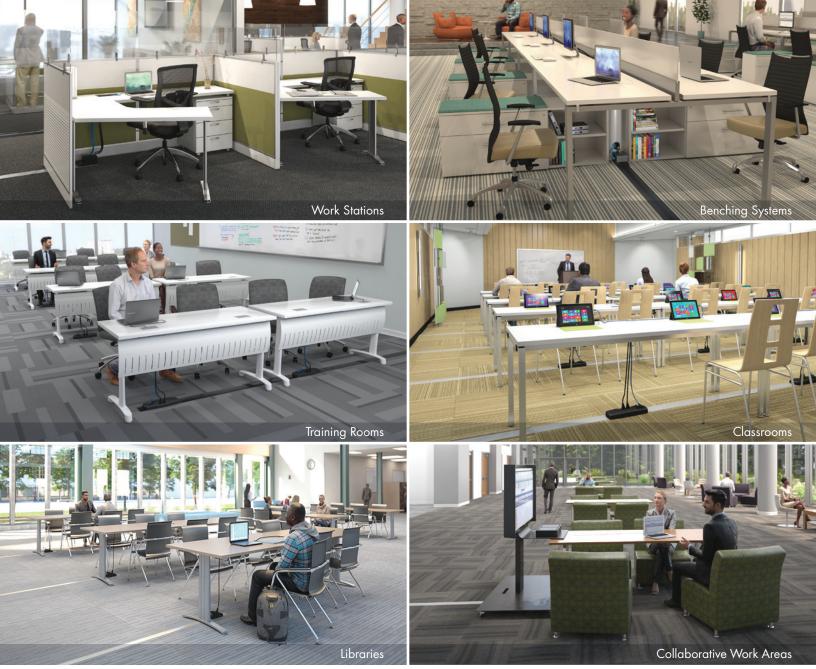

# ON-FLOOR WIREWAY

The Connectrac® On-Floor Wireway systems install directly on top of any type of flooring, including tile, concrete, wood, or carpet. They can be used for virtually any type of interior application, including conference rooms, kiosks, lecterns, training rooms, workstations and much more. Extremely durable and low profile, these wireways offer a wide array of power/AV/telecom cable management options. Connectrac On-Floor Wireways lead the industry in both ease of installation and capacity for telecom/AV cables. They are the best wireway solution when speed of installation, flexibility, and value are critical. The On-Floor Wireway is available in both the 2.7 and 3.7 sizes.

### 2.7 ON-FLOOR WIREWAY

- + Installs on top of any type of flooring-simple and flexible
- + Provides either one duplex or one quad receptacle
- + Accommodates up to 4 CAT 6 cables
- + Perfect for conference rooms, desks, lecterns and more

### 3.7 ON-FLOOR WIREWAY

- + Installs on top of any type of flooring—simple and flexible
- + Provides any number of receptacles or monuments for workstations
- + Up to 8-wire, 4-circuit power
- + Accommodates up to 16 CAT 6 cables
- + Perfect for fitness centers, training rooms, workstations and more