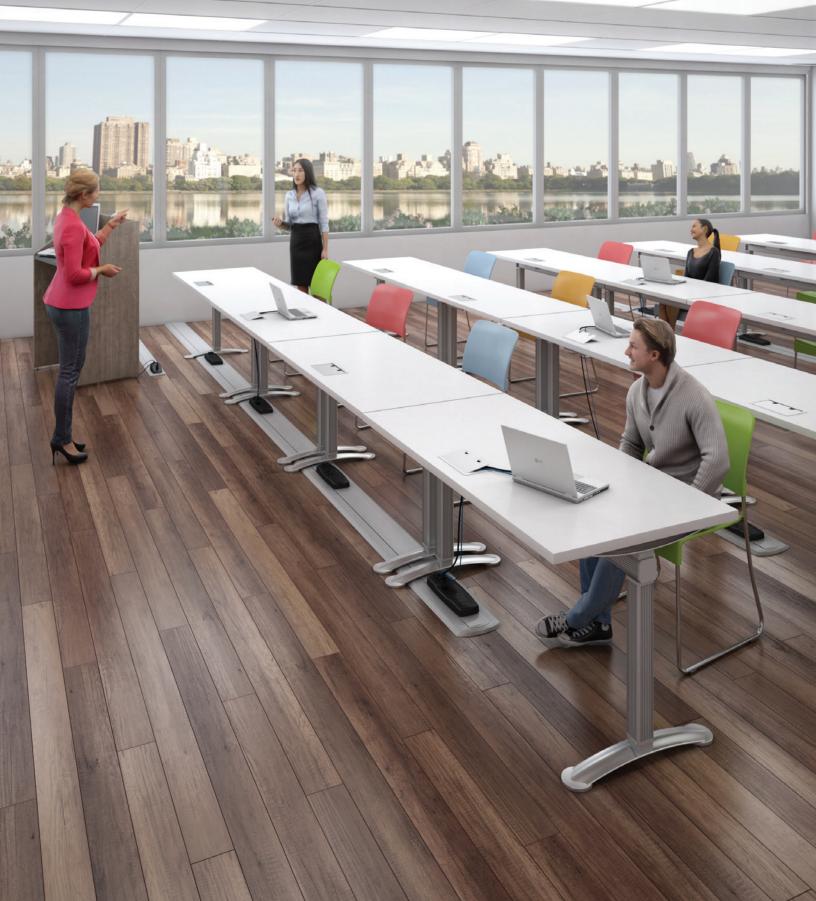

# ON-FLOOR WIREWAY

The Connectrac® On-Floor Wireway systems install directly on top of any type of flooring, including tile, concrete, wood, or carpet. They can be used for virtually any type of interior application, including conference rooms, kiosks, lecterns, training rooms, workstations and much more. Extremely durable and low profile, these wireways offer a wide array of power/AV/telecom cable management options. Connectrac On-Floor Wireways lead the industry in both ease of installation and capacity for telecom/AV cables. They are the best wireway solution when speed of installation, flexibility, and value are critical. The On-Floor Wireway is available in both the 2.7 and 3.7 sizes.