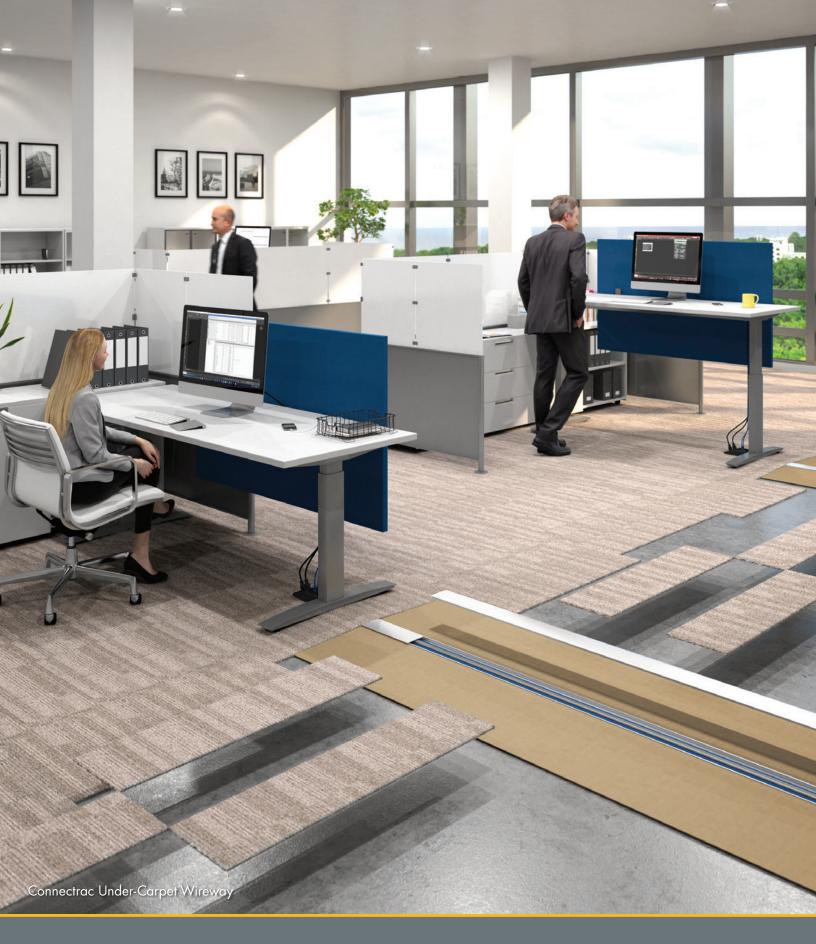

# FREEDOM

DRILLING

The Connectrac® Under-Carpet Wireway is the lowest, sleekest profile we have ever designed. The low profile allows any carpet tile to be laid over the product, making it virtually invisible. This factor will take cable management out of sight and out of mind, blending in seamlessly with any application design. With carpeting completely covering the wireway, users can enjoy wireless aesthetics in their workspaces without core drilling or trenching. The Under-Carpet Wireways are ideal for conference rooms, lecterns, lounge seating areas, reception desks and more, elegantly accommodating power and data/AV cabling. Under-Carpet Wireways are only available in the new 2.7 size.

### 2.7 UNDER-CARPET WIREWAY

- + Subtle and invisible beneath carpet tile
- + Provides either one duplex or one quad receptacle
- + Accommodates up to 4 CAT 6 cables
- + Perfect for conference rooms, lecterns, lounge areas and more